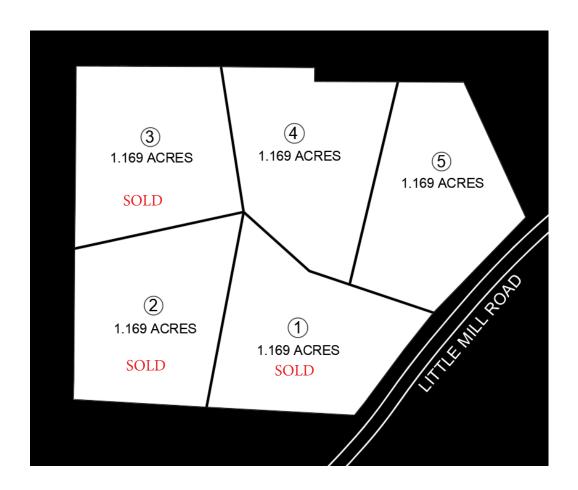

## LITTLE MILL

Available Lots

## Homes Almost Complete, For Sale NOW!

| Lot | Plan     | Basement or Slab | Acres | Price     | Address               |
|-----|----------|------------------|-------|-----------|-----------------------|
| 1   | Sawnee   | Slab             | 1.169 | SOLD      | 8855 Little Mill Road |
| 2   | Savannah | Slab             | 1.169 | SOLD      | 8865 Little Mill Road |
| 3   | Savannah | Slab             | 1.169 | SOLD      | 8875 Little Mill Road |
| 4   | Savannah | Slab             | 1.169 | \$720,000 | 8885 Little Mill Road |
| 5   | Sawnee   | Slab             | 1.169 | \$699,000 | 8895 Little Mill Road |